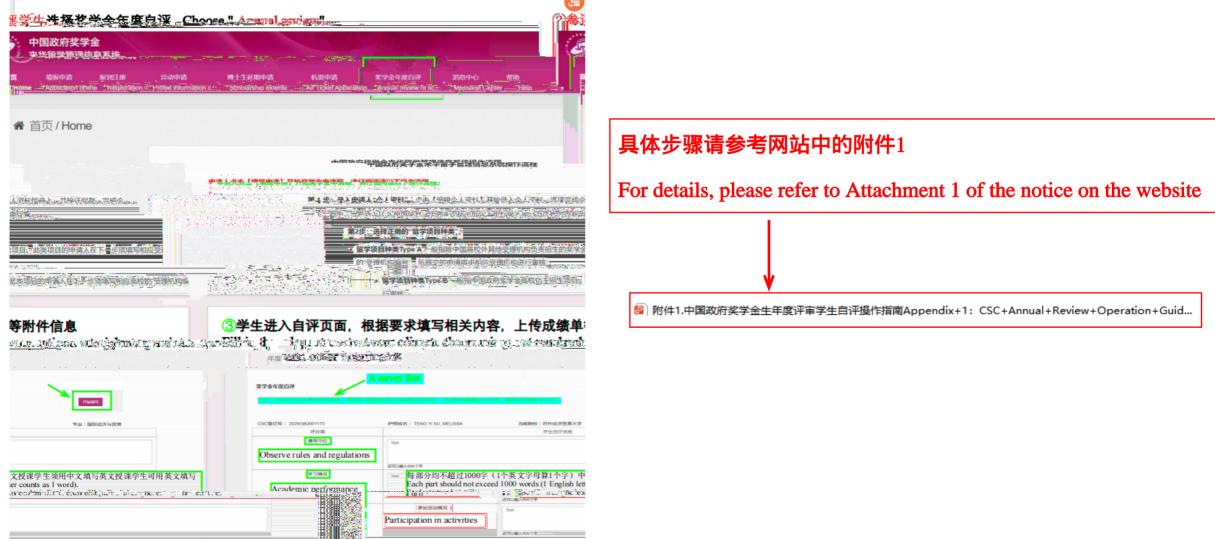

## 请先通过CSC号登录信息系统studyinchina.csc.edu.cn,进入"奖学金年度自评",填写"中国政府奖学金学校评估问卷",完成自评信息和上传附加材料后,点击"提交" Please log in to the information system studyinchina through the CSC number first.csc.edu. Cn, enter the "scholarship annual self-assessment", fill in the "Chinese Government Scholarship School evaluation questionnaire", complete the self-assessment information and upload additional materials, and click "submit".