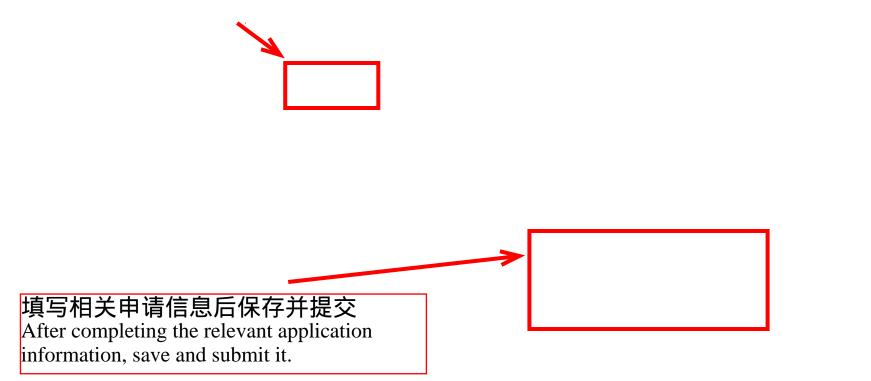

## 请先通过CSC号登录信息系统studyinchina.csc.edu.cn,进入"奖学金年度自评",填写"中国政府奖学金学校评估问卷",完成自评信息和上传附加材料后,点击"提交" Please log in to the information system studyinchina through the CSC number first.csc.edu. Cn, enter the "scholarship annual self-assessment", fill in the "Chinese Government Scholarship School evaluation questionnaire", complete the self-assessment information and upload additional materials, and click "submit".